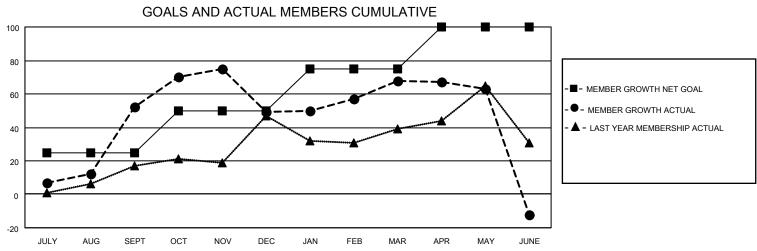

## MONTHLY MEMBERSHIP PROGRESS REPORT

LOCATION ILLINOIS District 1 A Results as of: 6/30/2023

| Clubs RESULTS FOR 2022-2023 |   |   |   | Members RESULTS FOR 2022-2023 |    |     |     |
|-----------------------------|---|---|---|-------------------------------|----|-----|-----|
|                             |   |   |   |                               |    |     |     |
| JULY/AUG/SEPT               | 0 | 0 | 0 | JULY/AUG/SEPT                 | 25 | 93  | 34  |
| OCT/NOV/DEC                 | 0 | 0 | 0 | OCT/NOV/DEC                   | 25 | 98  | 88  |
| JAN/FEB/MAR                 | 1 | 0 | 0 | JAN/FEB/MAR                   | 25 | 42  | 21  |
| APR/MAY/JUNE                | 0 | 0 | 0 | APR/MAY/JUNE                  | 25 | 105 | 136 |