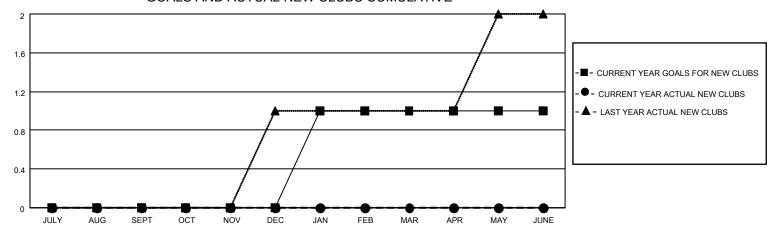

## MONTHLY MEMBERSHIP PROGRESS REPORT

LOCATION ILLINOIS District 1 A Results as of: 6/30/2023

| Clubs RESULTS FOR 2022-2023 |   |   |   | Members RESULTS FOR 2022-2023 |    |     |     |
|-----------------------------|---|---|---|-------------------------------|----|-----|-----|
|                             |   |   |   |                               |    |     |     |
| JULY/AUG/SEPT               | 0 | 0 | 0 | JULY/AUG/SEPT                 | 25 | 93  | 34  |
| OCT/NOV/DEC                 | 0 | 0 | 0 | OCT/NOV/DEC                   | 25 | 98  | 88  |
| JAN/FEB/MAR                 | 1 | 0 | 0 | JAN/FEB/MAR                   | 25 | 42  | 21  |
| APR/MAY/JUNE                | 0 | 0 | 0 | APR/MAY/JUNE                  | 25 | 105 | 136 |